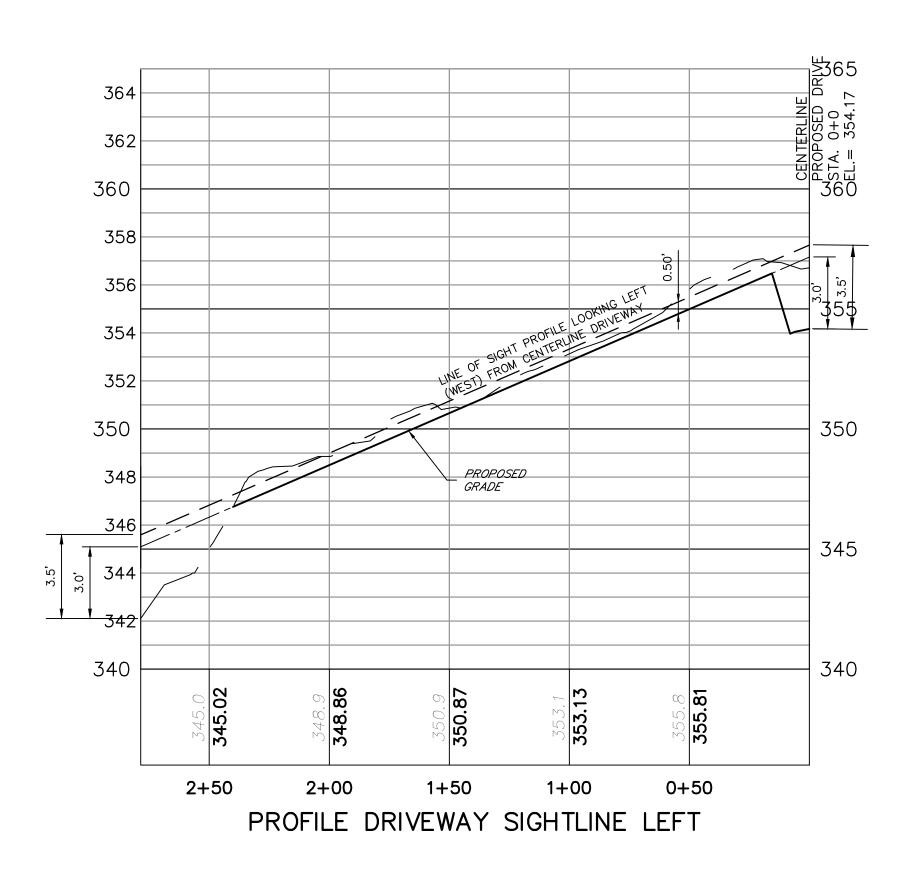

December 16, 2019

GUSTAVE N. HOUTMANN

ENGINEER 50026-E

PROFILES & CONSTRUCTION DETAILS PLANOF PROPERTY FOR "=40' Horiz., 1"=4' Vert.

CLARK'S MANOR, LLC

UPPER PROVIDENCE TOWNSHIP DELAWARE COUNTY, PA

G.D. HOUTMAN & SON, INC. Sheet 2 of 2 SPITZ CIVIL ENGINEERS-LAND SURVEYORS WORK ORDER LAND PLANNERS 38520 139 EAST BALTIMORE PIKE MEDIA, PA 19063 (610)565-6363 14072