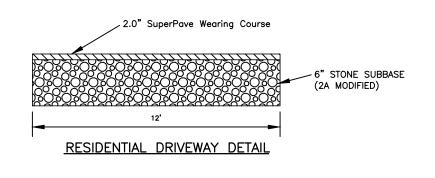

December 16, 2019

GUSTAVE N. HOUTMANN

ENGINEER 50026-E

PROFILES & CONSTRUCTION DETAILS PLANOF PROPERTY FOR "=40' Horiz., 1"=4' Vert.

CLARK'S MANOR, LLC

UPPER PROVIDENCE TOWNSHIP DELAWARE COUNTY, PA

G.D. HOUTMAN & SON, INC. Sheet 2 of 2 SPITZ CIVIL ENGINEERS-LAND SURVEYORS WORK ORDER LAND PLANNERS 38520 139 EAST BALTIMORE PIKE MEDIA, PA 19063 (610)565-6363 14072