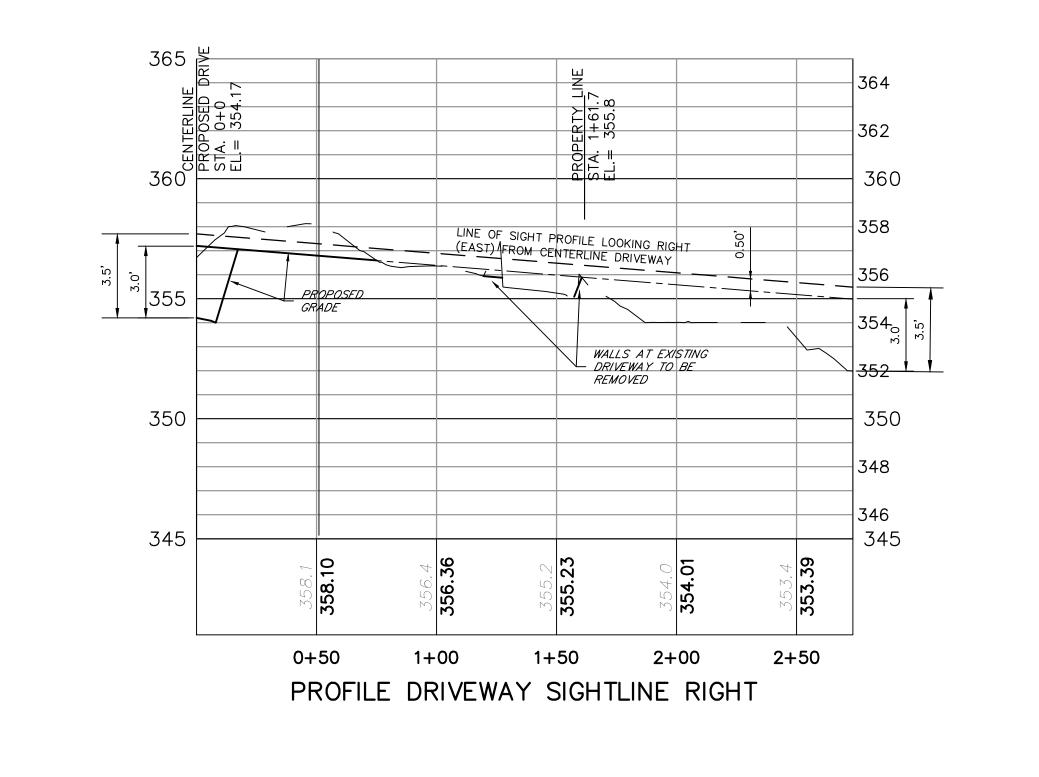

December 16, 2019

GUSTAVE N. HOUTMANN

ENGINEER 50026-E

PROFILES & CONSTRUCTION DETAILS PLANOF PROPERTY FOR "=40' Horiz., 1"=4' Vert.

CLARK'S MANOR, LLC

UPPER PROVIDENCE TOWNSHIP DELAWARE COUNTY, PA

G.D. HOUTMAN & SON, INC. Sheet 2 of 2 SPITZ CIVIL ENGINEERS-LAND SURVEYORS WORK ORDER LAND PLANNERS 38520 139 EAST BALTIMORE PIKE MEDIA, PA 19063 (610)565-6363 14072