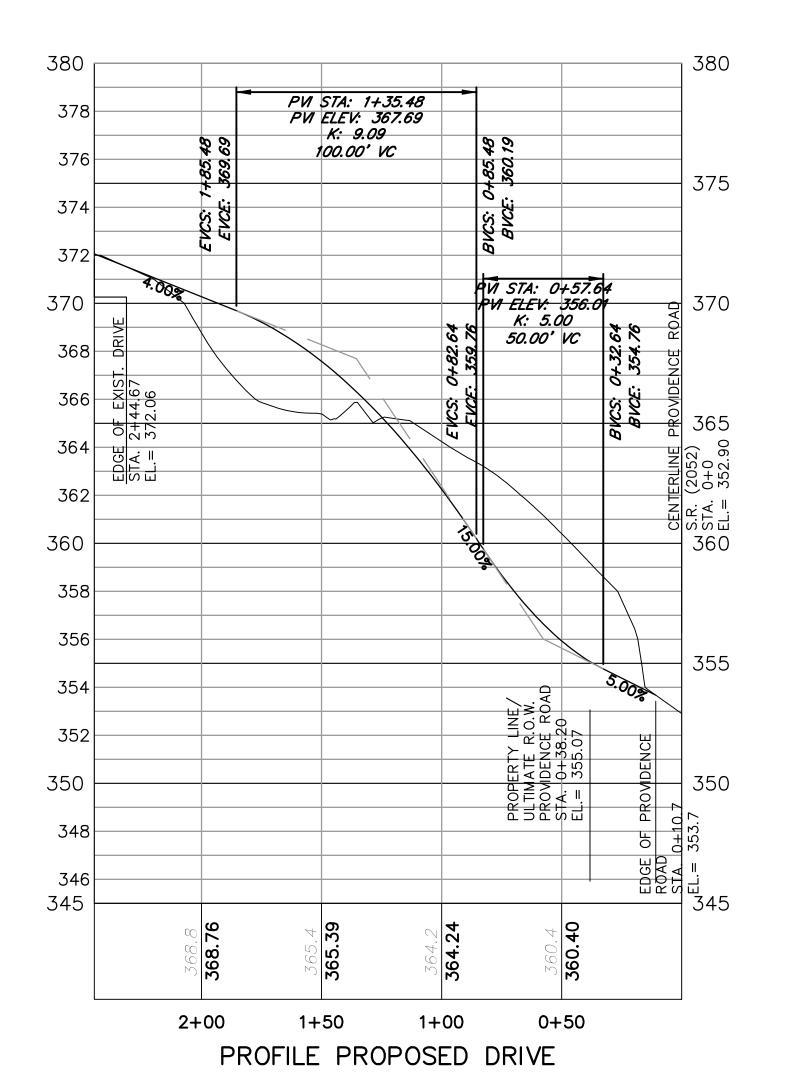

December 16, 2019

GUSTAVE N. HOUTMANN

ENGINEER 50026-E

PROFILES & CONSTRUCTION DETAILS PLANOF PROPERTY FOR "=40' Horiz., 1"=4' Vert.

CLARK'S MANOR, LLC

UPPER PROVIDENCE TOWNSHIP DELAWARE COUNTY, PA

G.D. HOUTMAN & SON, INC. Sheet 2 of 2 SPITZ CIVIL ENGINEERS-LAND SURVEYORS WORK ORDER LAND PLANNERS 38520 139 EAST BALTIMORE PIKE MEDIA, PA 19063 (610)565-6363 14072